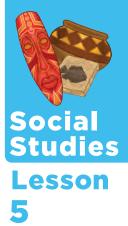

## Name:

**Directions:** Draw an imaginary circle around North America with your finger. Then label the continent. Next, label each ocean that surrounds the continent.