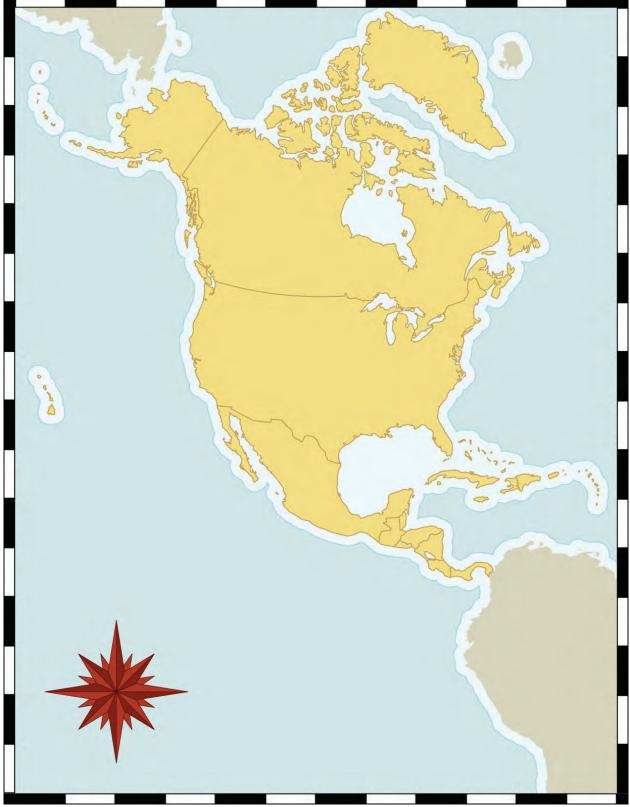

## Name:\_

**Directions:** Color the five oceans blue and label each with a black marker. Color each continent a different color and label each with a black marker.

Social Studies

Lesson

6